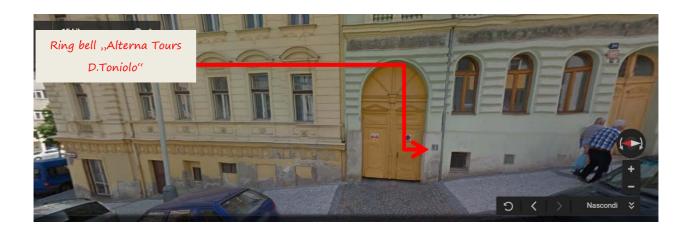

## How to reach us

 By tram 22 and 25 from the city center (closest metro: Malostranská and Hradčanská), tram stop <u>Marjánka</u>. Then cross Bělohorská street, turn right to Liborova street, only 50 meters from the tram stop. We are at the <u>1<sup>st</sup> door from</u> <u>the corner</u> (the large, wooden, double door suitable for car access). Please ring the bell "Alterna Tours DToniolo" and we will come to open the door.