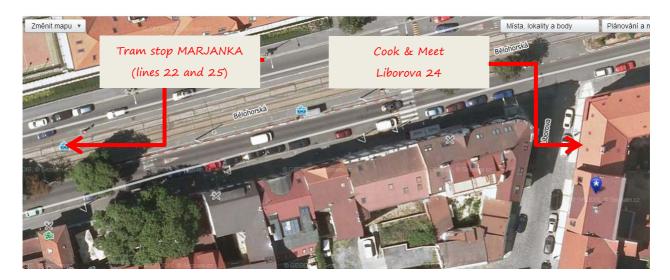

## How to reach us

 By tram 22 and 25 from the city center (closest metro: Malostranská and Hradčanská), tram stop <u>Marjánka</u>. Then cross Bělohorská street, turn right to Liborova street, only 50 meters from the tram stop. We are at the <u>1<sup>st</sup> door from</u> <u>the corner</u> (the large, wooden, double door suitable for car access). Please ring the bell "Alterna Tours DToniolo" and we will come to open the door.